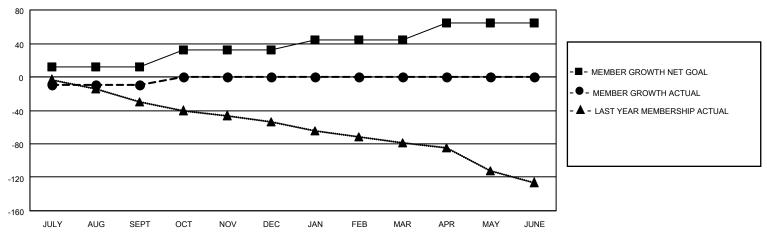

## District 31 I

| Clubs         |               |             |               | Members               |                        |                         |                                                    |
|---------------|---------------|-------------|---------------|-----------------------|------------------------|-------------------------|----------------------------------------------------|
|               | RESULTS FOR   | R 2021-2022 |               | RESULTS FOR 2021-2022 |                        |                         |                                                    |
| QUARTER       | NEW CLUB GOAL | NEW CLUBS   | DROPPED CLUBS | QUARTER MEME          | BER GROWTH NET<br>GOAL | MEMBER GROWTH<br>ACTUAL | DROPPED<br>MEMBERS ACTUAL<br>(including transfers) |
| JULY/AUG/SEPT | 0             | 0           | 0             | JULY/AUG/SEPT         | 12                     | 14                      | 22                                                 |
| OCT/NOV/DEC   | 1             | 0           | 0             | OCT/NOV/DEC           | 20                     | 0                       | 0                                                  |
| JAN/FEB/MAR   | 0             | 0           | 0             | JAN/FEB/MAR           | 12                     | 0                       | 0                                                  |
| APR/MAY/JUNE  | 1             | 0           | 0             | APR/MAY/JUNE          | 20                     | 0                       | 0                                                  |

#### GOALS AND ACTUAL MEMBERS CUMULATIVE

| DROPPED CLUBS: 0 |    | 9 CLUBS OF 50 ADDED 1 OR<br>MORE NEW MEMBERS | GENDER DISTRIBUTION                 |              |  |
|------------------|----|----------------------------------------------|-------------------------------------|--------------|--|
|                  |    | MORE NEW MEMBERS                             | MALE                                | 638 (66.60%) |  |
|                  |    |                                              | FEMALE                              | 320 (33.40%) |  |
| DROPPED MEMBERS  |    |                                              | NON BINARY                          | 0 (0.00%)    |  |
|                  |    |                                              | PREFER NOT TO ANSWER                | 0 (0.00%)    |  |
| DECEASED         | 7  |                                              |                                     |              |  |
| CLUB CANCELLED   | 0  | CLICK HERE FOR CUMULATIVE                    | TOTAL FAMILY UNIT MEMBERS 216       |              |  |
| OTHER            | 15 | MEMBERSHIP DATA                              |                                     |              |  |
| TOTAL            | 22 |                                              | FAMILY MEMBERS PAYING HALF DUES 109 |              |  |
|                  |    |                                              |                                     |              |  |